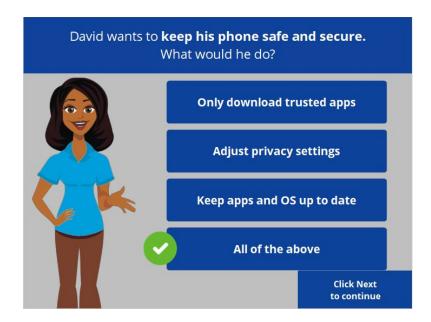

That's right! Click Next to continue.

David wants to keep his phone safe and secure. What should he do?

That's right! The correct answer is all of the above. Click Next to continue.

Congratulations! In this course David learned how to use Android mobile devices. Now you can try exploring some of these features on your own!