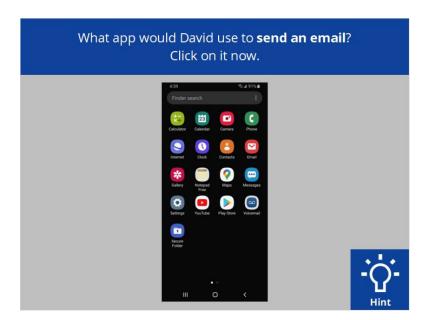

David wants to search for something on the web. What app would he use? Click on it now. Click on the Hint button if you need help.

That's right! Click Next to continue.

David wants to send an email to his child's teacher. What app would he use to send an email? Click on it now. Click on the Hint button if you need help.

That's right, David would tap on the email icon. Click Next to continue.

David wants to download an app on his device. Which app would he tap to find and download the app? Click on it now. Click on the Hint button if you need help.