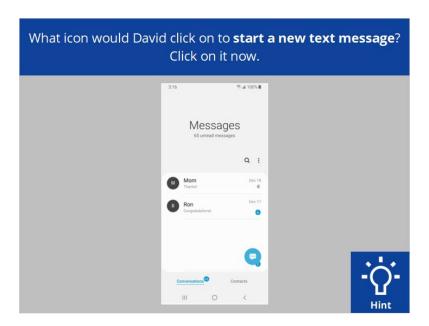

That's right! The correct answer is all of the above. Click Next to continue.

What icon would David click on to start a new text message? Click on it now. Click on the Hint button if you need help.

That's right. David would click on the Start Chat icon. Click Next to continue.