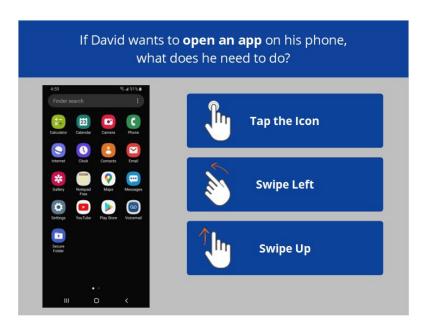

## Using a Mobile Device (Android) Practice

In this course, we've learned a lot about how to use an Android mobile device. Let's practice what you have learned.

If David wants to open an app on his phone, what does he need to do? Click the correct answer.