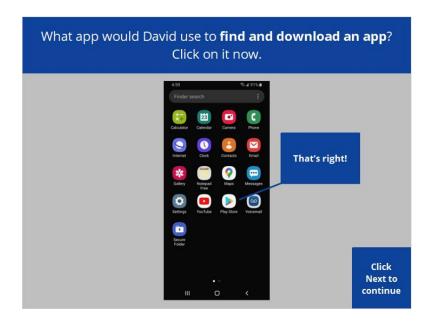

That's right, David would tap on the email icon. Click Next to continue.

David wants to download an app on his device. Which app would he tap to find and download the app? Click on it now. Click on the Hint button if you need help.

That's right! Click Next to continue.

David wants to keep his phone safe and secure. What should he do?

That's right! The correct answer is all of the above. Click Next to continue.

Congratulations! In this course David learned how to use Android mobile devices. Now you can try exploring some of these features on your own!