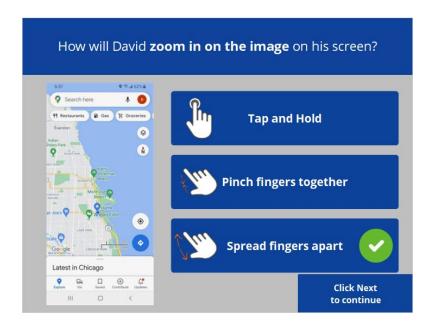

That's right! David will tap the icon on the screen with his finger to open the application. Click next to continue.

How will David zoom in on the image on his screen to make it bigger? Click the correct answer.

That's right! To make the image bigger David will move his two fingers apart. Click Next to continue.

David wants to connect to one of the available Wi-Fi networks that doesn't require a password. Which one should he choose? Click on it now. Click on the Hint button if you need help.