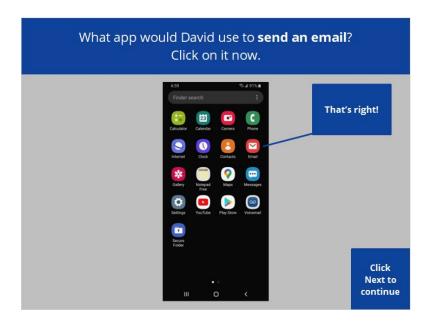

That's right, David would tap on the email icon. Click Next to continue.

David wants to download an app on his device. Which app would he tap to find and download the app? Click on it now. Click on the Hint button if you need help.