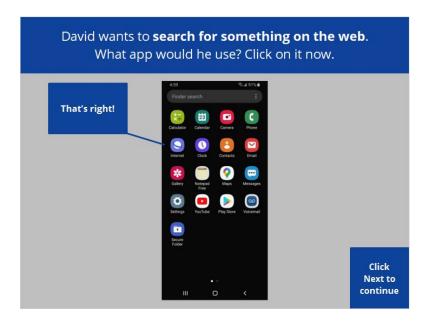

David wants to search for something on the web. What app would he use? Click on it now. Click on the Hint button if you need help.

That's right! Click Next to continue.

David wants to send an email to his child's teacher. What app would he use to send an email? Click on it now. Click on the Hint button if you need help.