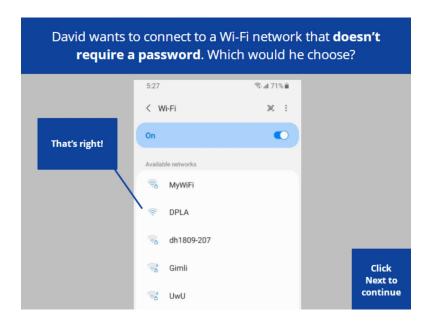

That's right! David would click on the network that does not have a lock icon. Click Next to continue.

David wants to keep his information safe when he connects his device to a Wi-Fi network. What would he do? Click the correct answer.