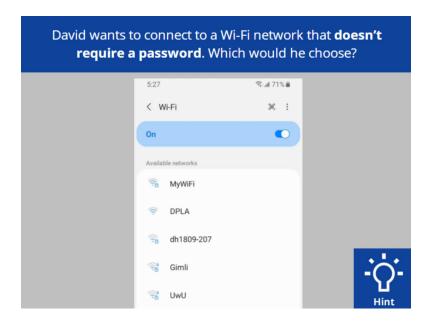

That's right! To make the image bigger David will move his two fingers apart. Click Next to continue.

David wants to connect to one of the available Wi-Fi networks that doesn't require a password. Which one should he choose? Click on it now. Click on the Hint button if you need help.

That's right! David would click on the network that does not have a lock icon. Click Next to continue.

David wants to keep his information safe when he connects his device to a Wi-Fi network. What would he do? Click the correct answer.