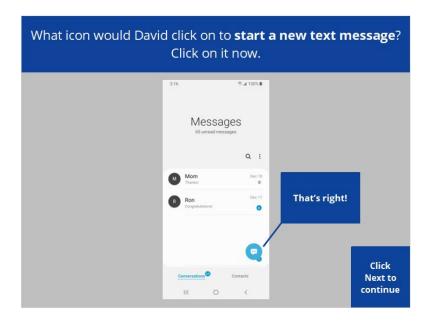

That's right! The correct answer is all of the above. Click Next to continue.

What icon would David click on to start a new text message? Click on it now. Click on the Hint button if you need help.

That's right. David would click on the Start Chat icon. Click Next to continue.