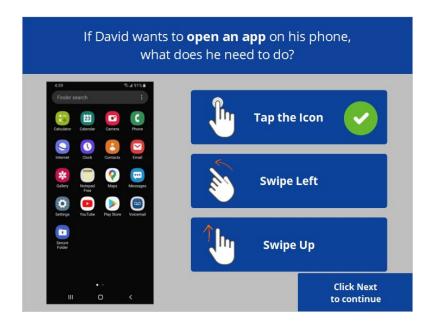

That's right! David will tap the icon on the screen with his finger to open the application. Click next to continue.

How will David zoom in on the image on his screen to make it bigger? Click the correct answer.