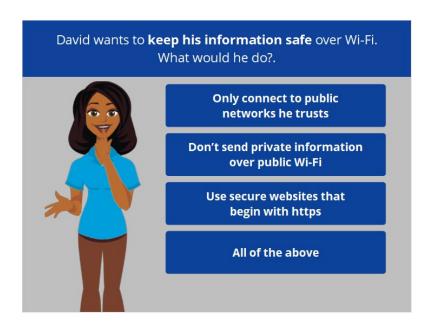

That's right! David would click on the network that does not have a lock icon. Click Next to continue.

David wants to keep his information safe when he connects his device to a Wi-Fi network. What would he do? Click the correct answer.

That's right! The correct answer is all of the above. Click Next to continue.

What icon would David click on to start a new text message? Click on it now. Click on the Hint button if you need help.

That's right. David would click on the Start Chat icon. Click Next to continue.