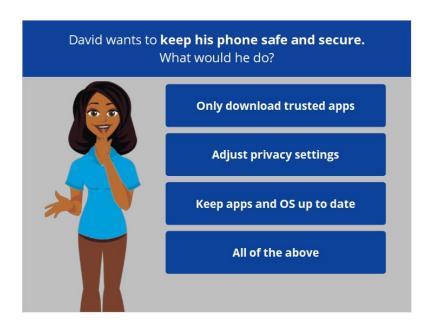

That's right! Click Next to continue.

David wants to keep his phone safe and secure. What should he do?

That's right! The correct answer is all of the above. Click Next to continue.

Congratulations! In this course David learned how to use Android mobile devices. Now you can try exploring some of these features on your own!