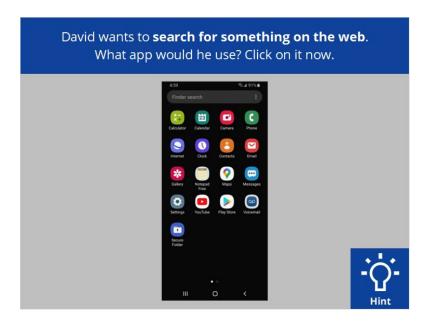

David wants to search for something on the web. What app would he use? Click on it now. Click on the Hint button if you need help.

That's right! Click Next to continue.

David wants to send an email to his child's teacher. What app would he use to send an email? Click on it now. Click on the Hint button if you need help.