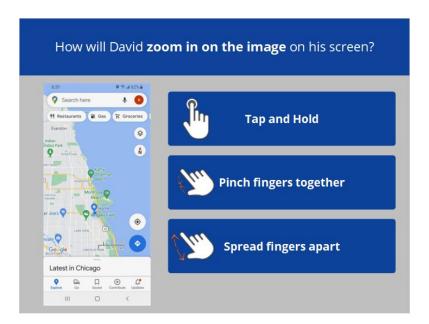

That's right! To make the image bigger David will move his two fingers apart. Click Next to continue.

David wants to connect to one of the available Wi-Fi networks that doesn't require a password. Which one should he choose? Click on it now. Click on the Hint button if you need help.