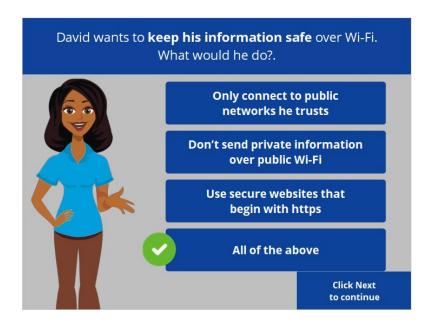

That's right! The correct answer is all of the above. Click Next to continue.

What icon would David click on to start a new text message? Click on it now. Click on the Hint button if you need help.

That's right. David would click on the Start Chat icon. Click Next to continue.